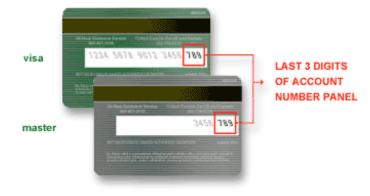

| Registration Fee due Today:                   |                        |        |
|-----------------------------------------------|------------------------|--------|
| Monthly Tuition:                              |                        |        |
| Auto-Credit Payment Credit card type: VISA MA | ASTERCARD AMX DISCOVER | Other: |
| Credit Card Number:                           |                        |        |
| Expiration Date:                              | _                      |        |
| CVV 3-Digit Security Code                     |                        |        |